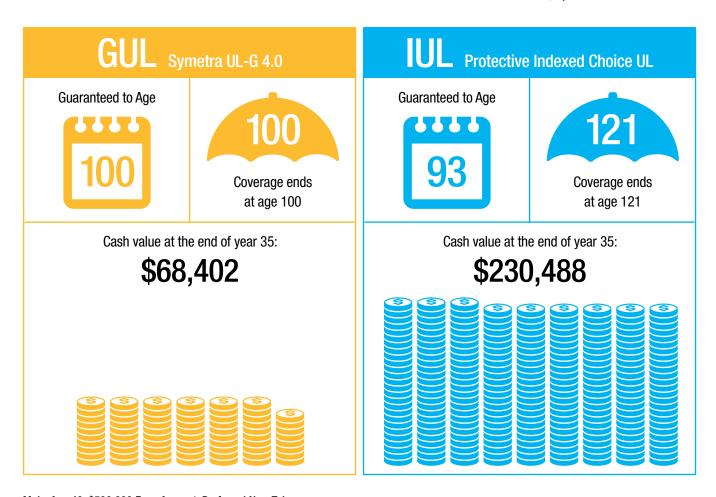

## Think Outside the GUL Box

When a client needs affordable lifetime coverage, you probably think GUL. But what if you could offer another solution with similar guarantees and even more cash value? Enter Protective Indexed Choice UL—an IUL that pairs the strong guarantees of traditional GUL with practical growth.

## SEE HOW BOTH SOLUTIONS STACK UP AT THE SAME ANNUAL PREMIUM OF \$3,295

Male, Age 40, \$500,000 Face Amount, Preferred Non-Tobacco.

Annual premium based on Symetra UL-G 4.0 with lapse protection to age 100. Current crediting rates used for each product (Symetra = 4.10%, Protective Life = 5.60%). Information is for illustrative purposes only. Data in this comparison is publicly available and believed to be current as of September 2018, and is subject to change.

## Let's deliver on our promises. Together.

This illustration assumes that the currently illustrated non-guaranteed elements will continue unchanged for all years shown. This is not likely to occur, and actual results may be more or less favorable than those shown. As a result, additional premium outlays may be required to keep the policy in force or to achieve desired results.